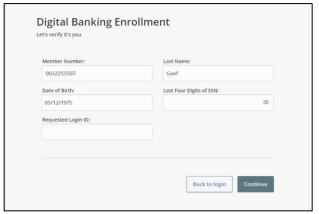

## **Enrollment Process**

- Enter your Member number, Last Name, Date of Birth, the Last Four Digits of your Social Security Number, and Requested Login ID
- 2. Click Continue
- 3. Select the target to where you would like to have a secure access code delivered.