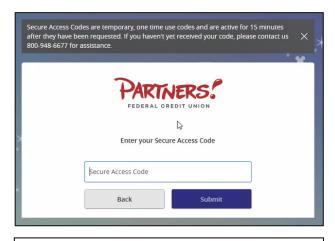

## **End-to-End Enrollment**

- Enter the Secure Access Code in the box once it has been received.
- 5. Select Submit

- 6. Enter the **Current Password** received via email and the new password you would like to use
- 7. Reenter the new password in Confirm New Password
- 8. Select Submit