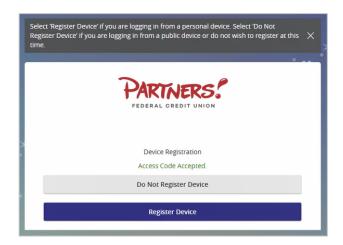

## **End-to-End Enrollment**

10. Select the appropriate registration option:

If you are at a private computer, select **Register Device** for future access on your browser. If you are at a public computer, select **Do Not Register Device** and this computer will not be registered.