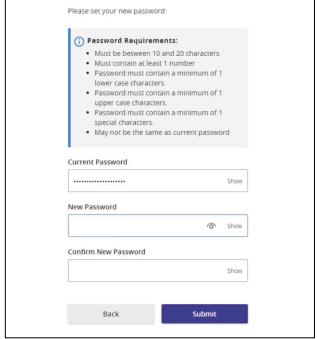

## **End-to-End Enrollment**

- Enter the Secure Access Code in the box once it has been received.
- 5. Select Submit

- 6. Enter the **Current Password** received via email and the new password you would like to use
- 7. Reenter the new password in Confirm New Password
- 8. Select Submit