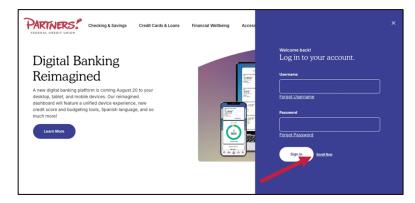

## **End-to-End Enrollment**

- Select the **Log In** button at the top of the Home Page
- 2. Select the Enroll Now link