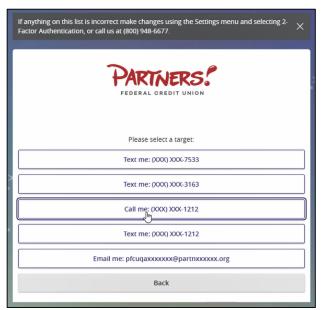

## **Enrollment Process**

- Enter your Member number, Last Name, Date of Birth, the Last Four Digits of your Social Security Number, and Requested Login ID
- 2. Click Continue
- 3. Select the target to where you would like to have a secure access code delivered.